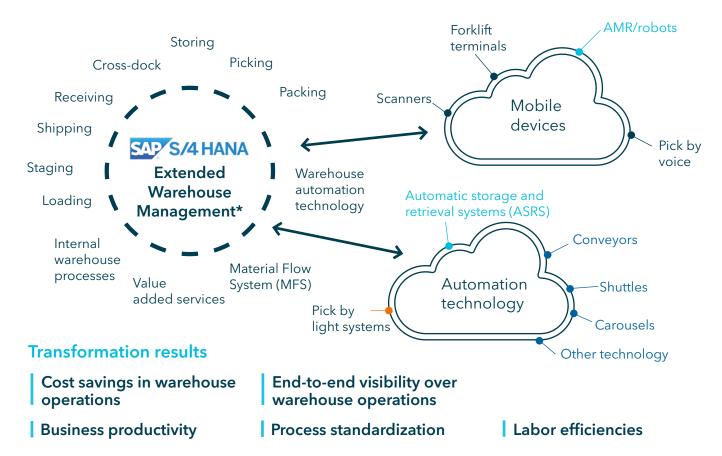

## Leveraging SAP EWM end-to-end warehouse capabilities and automation

As warehouses grow more complex, optimizing end-to-end distribution and fulfillment processes is key. 4flow supports the transformation to SAP Extended Warehouse Management (EWM), a comprehensive warehouse management system that enables businesses to operate both manual and automated warehouse operations.

With SAP EWM MFS (Material Flow System) connectivity, automation technology enables businesses to gain efficiencies

and alleviate typical warehouse issues like labor shortages, delivery deadlines and cost pressure.

4flow helps customers implement nextlevel process and warehouse automation, connected partner collaboration and realtime visibility on the shopfloor.

4flow customers improve warehouse operations with SAP EWM solutions, which are integrated into S/4HANA enterprise management.