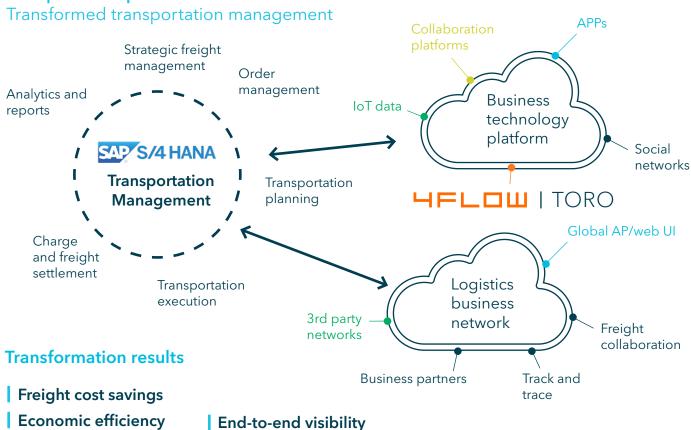

### Transportation management with SAP

#### Leveraging end-to-end SAP TM capabilities and integration potential

As complexity in transportation networks increases, businesses benefit from optimizing their end-to-end networks and processes. 4flow supports the transformation to SAP Transportation Management (TM), a user-centric transportation management system that enables businesses to pursue their S/4HANA transformation strategies and take advantage of the latest innovations in the app ecosystem.

4flow helps customers implement nextlevel process automation, connected partner collaboration and real-time visibility - and set sustainability targets.

4flow customers improve cash flow and reduce freight spend with SAP TM solutions, which are integrated into S/4HANA enterprise management.