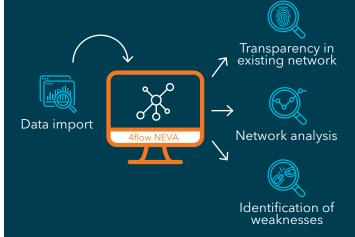

The software solution 4flow NEVA (Network Exploration, Visualization and Analysis) provides you with detailed visualizations and analyses of your baseline network in minutes. The results are user-friendly and interactive.

The software empowers you to react quickly to changes in your network and paves the way for the discovery of new optimization opportunities.

# Visualize your network to get the whole picture

Quickly create overviews of the as-is network on interactive world maps, graphs and diagrams